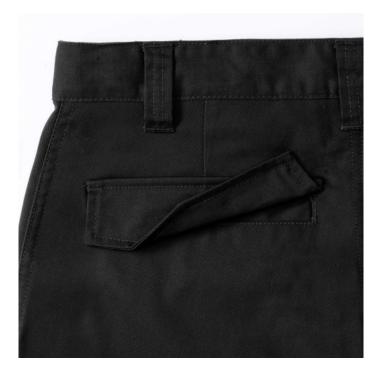

## Colors

**Specification** 

Russell Work pants with a modern cut. Material 65% polyester 35% cotton, 245 g, with adjustable waist, 2 back pockets with flaps, cargo pocket on the right sock, small pocket under the belt. Washing at 40C in the machine. Color Black