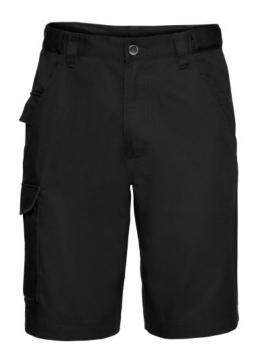

## Colors

**Specification** 

Russell Work pants with a modern cut. Material 65% polyester 35% cotton, 245 g, with adjustable waist, 2 back pockets with flaps, cargo pocket on the right sock, small pocket under the belt. Washing at 40C in the machine. Color Black